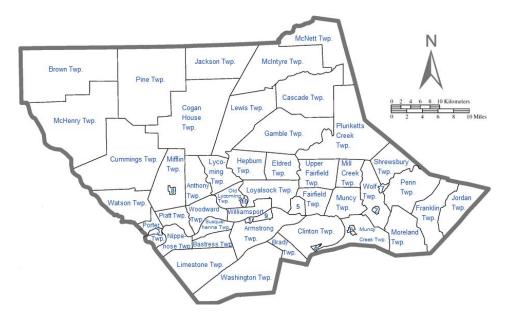

## MUNICIPALITIES

There are 52 municipalities in Lycoming County, Pennsylvania, which include cities, boroughs, and townships.

For a complete listing of Lycoming County townships, boroughs and city related contact information, go to <a href="https://www.lyco.org">www.lyco.org</a> under municipalities.

Below is a list of websites for various municipalities in Lycoming County.

- City of Williamsport www.cityofwilliamsport.org
- Cogan House Township www.coganhousetwp.org
- Cummings Township <u>www.cummingstwp.com</u>
- Gamble Township www.gambletownship.org
- Hepburn Township www.hepburntownship.org
- Hughesville Borough <u>www.hughesvilleborough.com</u>
- Jersey Shore Borough <u>www.jerseyshoreboro.org</u>
- Loyalsock Township <u>www.loyalsocktownshipbos.com</u>
- McHenry Township www.mchenrytownship.org
- Montgomery Borough <u>www.montgomeryboro.org</u>
- Montoursville Borough www.montoursvilleborough.org
- Muncy Borough <u>www.muncyborough.org</u>
- Piatt Township www.piatttownship.org
- Old Lycoming Township <u>www.oldlycomingtwp.org</u>
- South Williamsport Borough www.southwilliamsport.net
- Watson Township <u>www.watsontwp.org</u>
- Wolf Township www.wolftownship.org
- Woodward Township <u>www.woodwardtownship.org</u>